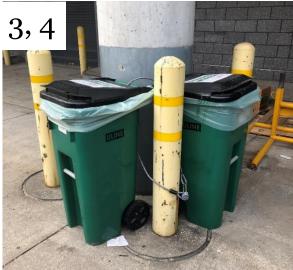

# Food Scrap Collection Bin Locations (GREEN)

### **→** A Concourse

- A Dock 1 bin
  - i. Mayorga
- A8 2 bins
  - i. Tony & Benny's
  - ii. Green Beans A

#### **→**E Concourse

- E1 2 bins
  - i. Passports
- \*Additional bins can be placed in new locations as more restaurants participate in the program.

### **→ B Concourse**

- B Dock 2 bins
  - i. Arby's
- B7 6 bins
  - i. Obrycki's

### **→** C Concourse

- C5 1 bin
  - i. Einstein's
- C7 1 bin
  - i. Harbor Grille