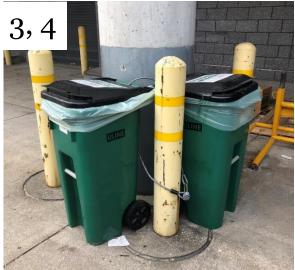

# Food Scrap Collection Bin Locations (GREEN)

### **→** A Concourse

- A Dock 1 bin
  - i. Mayorga
- A8 2 bins
  - i. Tony & Benny's
  - ii. Green Beans A

#### **→**E Concourse

- E1 2 bins
  - i. Passports
- \*Additional bins can be placed in new locations as more restaurants participate in the program.

### **→ B Concourse**

- B Dock 2 bins
  - i. Arby's
- B7 6 bins
  - i. Obrycki's

### **→** C Concourse

- C5 1 bin
  - i. Einstein's
- C7 1 bin
  - i. Harbor Grille