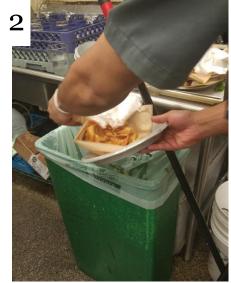

## Food Scrap Collection Guide - Grab & Go

- 1) Place container in your kitchen area
- 2) Place food scraps from meal prep in container
  - **Do NOT** place plastic or metal in container
  - Kitchen containers and compostable bags cannot be provided
- 3) Take food scraps to designated location on airfield
- 4) Place food scraps in **GREEN** bin
  - Either use a compostable bag or dump contents into GREEN bin

## Food Scrap Collection Guide - Sit Down

- 1) Place container in your kitchen area
- 2) Place food scraps from meal prep and patrons in container
  - **Do NOT** place plastic or metal in container
  - Kitchen containers and compostable bags cannot be provided
- 3) Take food scraps to designated location on airfield
- 4) Place food scraps in **GREEN** bin
  - Either use a compostable bag or dump contents into GREEN bin