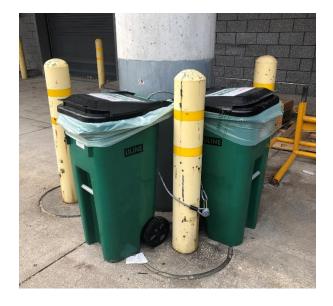

# Food Scrap Collection Bin Locations (GREEN)

### **→** A Concourse

- A Dock 1 bin
  - i. Mayorga
- A8 2 bins
  - i. Tony & Benny's
  - ii. Green Beans A

#### **→**E Concourse

- E1 2 bins
  - i. Passports
- \*Additional bins can be placed in new locations as more restaurants participate in the program.

### **→ B Concourse**

- B Dock 2 bins
  - i. Arby's
- B7 6 bins
  - i. Obrycki's

### **→** C Concourse

- C5 1 bin
  - i. Einstein's
- C7 1 bin
  - i. Harbor Grille