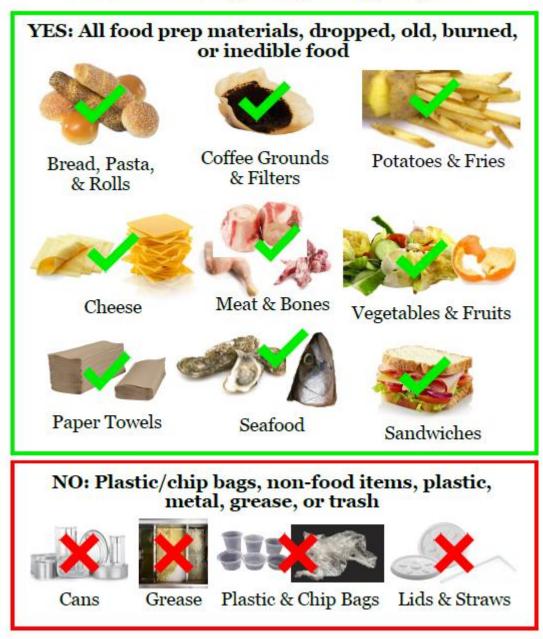

### Introduction

Food scraps generated at BWI are being diverted from the landfill to a composting facility.

Acceptable material can be from both kitchen prep and leftovers from restaurant guests.

Food scraps need to be separated and placed outside in the **GREEN** bins on the airfield.

## Food Scrap Collection Guide - Grab & Go

- 1) Place container in your kitchen area
- 2) Place food scraps from meal prep in container
  - **Do NOT** place plastic or metal in container
  - Kitchen containers and compostable bags cannot be provided
- 3) Take food scraps to designated location on airfield
- 4) Place food scraps in **GREEN** bin
  - Either use a compostable bag or dump contents into GREEN bin

## Food Scrap Collection Guide - Sit Down

- 1) Place container in your kitchen area
- 2) Place food scraps from meal prep and patrons in container
  - **Do NOT** place plastic or metal in container
  - Kitchen containers and compostable bags cannot be provided
- 3) Take food scraps to designated location on airfield
- 4) Place food scraps in **GREEN** bin
  - Either use a compostable bag or dump contents into GREEN bin