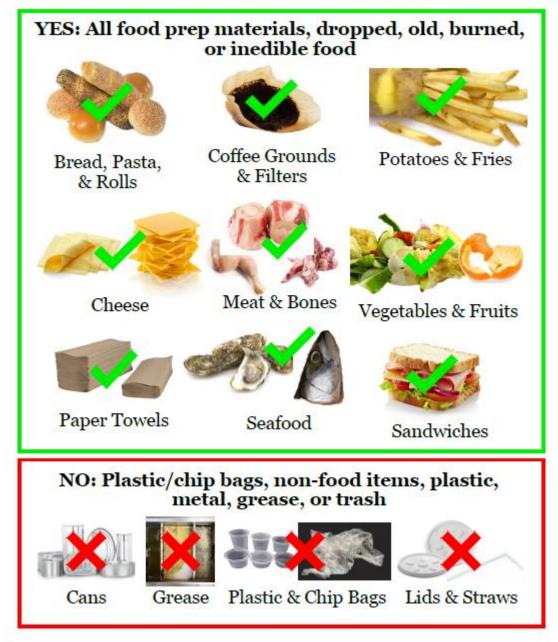

## Introduction

Food scraps generated at BWI are being diverted from the landfill to a composting facility.

Acceptable material can be from both kitchen prep and leftovers from restaurant guests.

Food scraps need to be separated and placed outside in the **GREEN** bins on the airfield.

# Food Scrap Collection Guide – Grab & Go

- 1) Place container in your kitchen area
- 2) Place food scraps from meal prep in container
  - **Do NOT** place plastic or metal in container
  - Kitchen containers and compostable bags cannot be provided
- 3) Take food scraps to designated location on airfield
- 4) Place food scraps in **GREEN** bin
  - Either use a compostable bag or dump contents into **GREEN** bin

# **Food Scrap Collection Guide – Sit Down**

- 1) Place container in your kitchen area
- 2) Place food scraps from meal prep and patrons in container
  - **Do NOT** place plastic or metal in container
  - Kitchen containers and compostable bags cannot be provided
- 3) Take food scraps to designated location on airfield
- 4) Place food scraps in **GREEN** bin
  - Either use a compostable bag or dump contents into **GREEN** bin