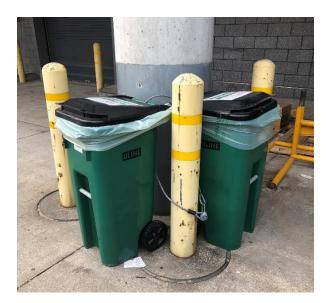

## Introduction

Food scraps generated at BWI are being diverted from the landfill to a composting facility.

Acceptable material can be from both kitchen prep and leftovers from restaurant guests.

Food scraps need to be separated and placed outside in the **GREEN** bins on the airfield.

### Food Scrap Collection Bin Locations (GREEN)