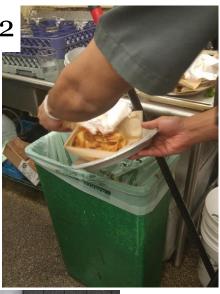

## Introduction

Food scraps generated at BWI are being diverted from the landfill to a composting facility.

Acceptable material can be from both kitchen prep and leftovers from restaurant guests.

Food scraps need to be separated and placed outside in the **GREEN** bins on the airfield.

### Food Scrap Collection Bin Locations (GREEN)

#### →A Concourse

- A Dock 1 bin
  i. Mayorga
- A8 2 bins
  - i. Tony & Benny's
  - ii. Green
    - Beans A

#### **→B** Concourse

- B Dock 2 bins
  i. Arby's
- B7 6 bins
  - i. Obrycki's

### →C Concourse

- C5 1 bin
  - i. Einstein's
- C7 1 bin
  - i. Harbor
    - Grille

### →E Concourse

- E1 2 bins
  - i. Passports

\*Additional bins can be placed in new locations as more restaurants participate in the program.