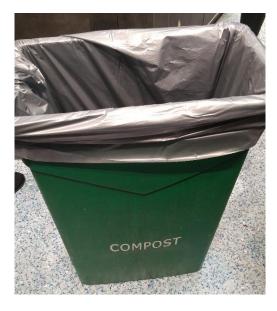

## Introduction

Food scraps generated at BWI are being diverted from the landfill to a composting facility.

Acceptable material can be from both kitchen prep and leftovers from restaurant guests.

Food scraps need to be separated and placed outside in the **GREEN** bins on the airfield.

# Food Scrap Collection Guide – Grab & Go

- 1) Place container in your kitchen area
- 2) Place food scraps from meal prep in container
  - **Do NOT** place plastic or metal in container
  - Kitchen containers and compostable bags cannot be provided
- 3) Take food scraps to designated location on airfield
- 4) Place food scraps in **GREEN** bin
  - Either use a compostable bag or dump contents into **GREEN** bin

# **Food Scrap Collection Guide – Sit Down**

- 1) Place container in your kitchen area
- 2) Place food scraps from meal prep and patrons in container
  - **Do NOT** place plastic or metal in container
  - Kitchen containers and compostable bags cannot be provided
- 3) Take food scraps to designated location on airfield
- 4) Place food scraps in **GREEN** bin
  - Either use a compostable bag or dump contents into **GREEN** bin