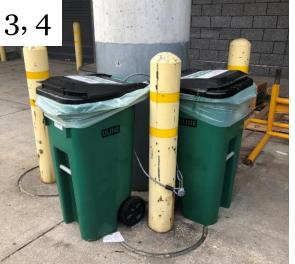

# Food Scrap Collection Guide – Grab & Go

- 1) Place container in your kitchen area
- 2) Place food scraps from meal prep in container
  - **Do NOT** place plastic or metal in container
  - Kitchen containers and compostable bags cannot be provided
- 3) Take food scraps to designated location on airfield
- 4) Place food scraps in **GREEN** bin
  - Either use a compostable bag or dump contents into **GREEN** bin

# **Food Scrap Collection Guide – Sit Down**

- 1) Place container in your kitchen area
- 2) Place food scraps from meal prep and patrons in container
  - **Do NOT** place plastic or metal in container
  - Kitchen containers and compostable bags cannot be provided
- 3) Take food scraps to designated location on airfield
- 4) Place food scraps in **GREEN** bin
  - Either use a compostable bag or dump contents into **GREEN** bin