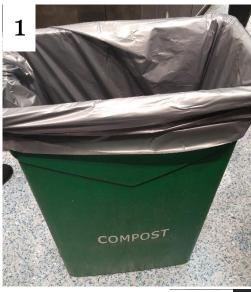

# Food Scrap Collection Guide – Grab & Go

- 1) Place container in your kitchen area
- 2) Place food scraps from meal prep in container
  - **Do NOT** place plastic or metal in container
  - Kitchen containers and compostable bags cannot be provided
- 3) Take food scraps to designated location on airfield
- 4) Place food scraps in **GREEN** bin
  - Either use a compostable bag or dump contents into **GREEN** bin

# **Food Scrap Collection Guide – Sit Down**

- 1) Place container in your kitchen area
- 2) Place food scraps from meal prep and patrons in container
  - **Do NOT** place plastic or metal in container
  - Kitchen containers and compostable bags cannot be provided
- 3) Take food scraps to designated location on airfield
- 4) Place food scraps in **GREEN** bin
  - Either use a compostable bag or dump contents into **GREEN** bin