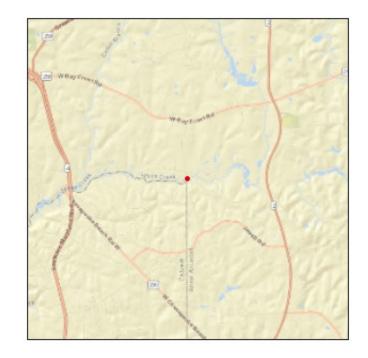

MDOT has assigned Control #19-85 for this modification to the STIP. The approvals and supporting documentation are attached.

| Project Name                                 | STIP#      | TIP#       | Funding<br>Source | Net Federal<br>Change<br>(000) |
|----------------------------------------------|------------|------------|-------------------|--------------------------------|
| Glenville Road Bridge #30<br>over Mill Brook | 15-1601-13 | 15-1601-13 | STBG              | 328                            |
| McKendree Road Culvert over Lyons Creek:     | 11-1601-19 | 11-1601-19 | STBG              | 392                            |