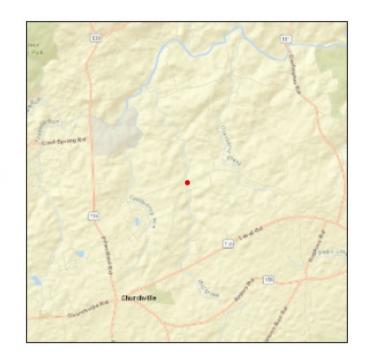

MDOT has assigned Control #19-85 for this modification to the STIP. The approvals and supporting documentation are attached.

| Project Name                                 | STIP#      | TIP#       | Funding<br>Source | Net Federal<br>Change<br>(000) |
|----------------------------------------------|------------|------------|-------------------|--------------------------------|
| Glenville Road Bridge #30<br>over Mill Brook | 15-1601-13 | 15-1601-13 | STBG              | 328                            |
| McKendree Road Culvert over Lyons Creek:     | 11-1601-19 | 11-1601-19 | STBG              | 392                            |