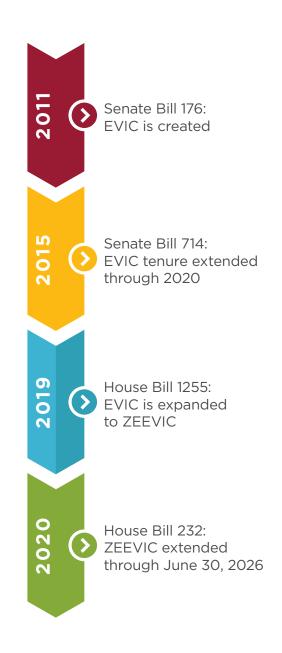

#### Who created ZEEVIC?

The Maryland Legislature created the Electric Vehicle Infrastructure Council (EVIC) in 2011 to address and remove barriers related to electric vehicle (EV) adoption in Maryland. In 2019, the membership, responsibilities, and reporting requirements of EVIC were expanded to include zero emission vehicles (ZEVs) and fuel cell electric vehicles (FCEVs). To reflect the expanded responsibilities of the council, EVIC was renamed the Maryland Zero Emission Electric Vehicle Infrastructure Council (ZEEVIC). In 2020, the membership of ZEEVIC was expanded further and the Council's sunset date was extended to 2026.

<sup>1</sup> Chapter 213, Acts of 2019 <sup>2</sup> House Bill 232, 2020