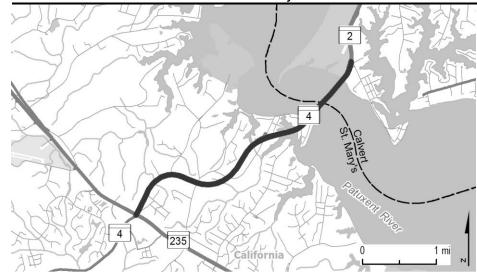

(2020

PROJECTED 48,200 - 60,000

(2043)

PROJECT: MD 4, Patuxent Beach Road and Solomons Island Road

**DESCRIPTION:** Study to upgrade MD 4 between MD 2 and MD 235 (4.0 miles), including the Governor Thomas Johnson Memorial Bridge (bridge 04019) over the Patuxent River and the intersection at MD 235. MD 4 is planned to become a four-lane divided highway with wide shoulders, a shared used path, and sidewalk accommodations where appropriate.

<u>PURPOSE & NEED SUMMARY STATEMENT:</u> The MD 4 corridor links communities on both sides of the Patuxent River. The project will reduce congestion and improve bridge operations to support community connections and regional development.

| SMART GROWTH STATUS: Project Not Loc                                   | ation Specific Not Subject to PFA Law                      |
|------------------------------------------------------------------------|------------------------------------------------------------|
| Project Inside PFA Project Outside PFA PFA Status Yet to Be Determined | Grandfathered Exception Will Be Required Exception Granted |
| STATUS: Patuxent River design studies underway.                        |                                                            |