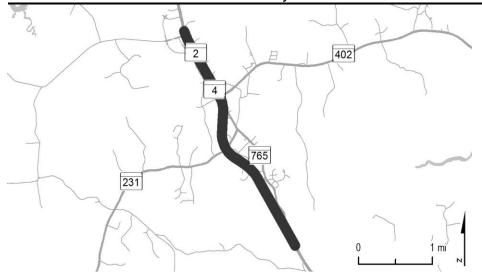

**DESCRIPTION:** Project to upgrade and widen MD 2/4 to a six-lane divided highway from north of Stoakley Road/Hospital Road to south of MD 765A (3.5 miles).

<u>PURPOSE & NEED SUMMARY STATEMENT:</u> This project will improve mobility for planned development. The MD 2/4 corridor is the busy spine of Leonardtown traffic and development. The project will enhance accessibility, improve safety, and promote economic development.

| SMART GROWTH STATUS:                                               | Project Not Location | n Specific | Not Subject to PFA Law                      |
|--------------------------------------------------------------------|----------------------|------------|---------------------------------------------|
| Project Inside PFA Project Outside PFA — PFA Status Yet to Be Dete | ermined              |            | thered<br>on Will Be Required<br>on Granted |
| STATUS: Project on hold.                                           |                      |            |                                             |