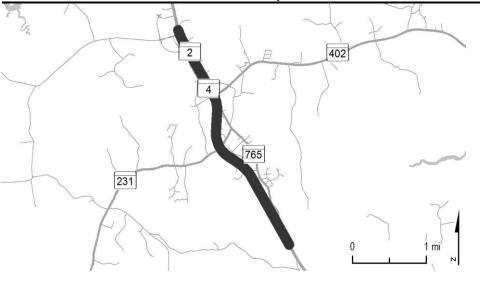

#### STATE HIGHWAY ADMINISTRATION -- Calvert County -- Line 1

PROJECT: MD 2/4, Solomons Island Road

**DESCRIPTION:** A project to upgrade and widen MD 2/4 to a six-lane divided highway from north of Stoakley Road/Hospital Road to south of MD 765A (3.5 miles).

PURPOSE & NEED SUMMARY STATEMENT: This project will improve mobility for planned development.

 SMART GROWTH STATUS:
 Project Not Location Specific
 Not Subject to PFA Law

 X
 Project Inside PFA
 Grandfathered

 Project Outside PFA
 Exception Will Be Required

 PFA Status Yet to Be Determined
 Exception Granted

STATUS: Project on hold.

SIGNIFICANT CHANGE FROM FY 2021 - 26 CTP: None.

| POTENTIA     | L FUNDING S | OURCE:   |          |         | X SPECIAL | X FEI | DERAL     | GENERAL  | OTHER |       |          | Classification:            |                                             |
|--------------|-------------|----------|----------|---------|-----------|-------|-----------|----------|-------|-------|----------|----------------------------|---------------------------------------------|
|              | TOTAL       |          |          |         |           |       |           |          |       |       |          | STATE - Intermediate A     | rterial                                     |
| PHASE        | ESTIMATED   | EXPENDED | EXPENDED | CURRENT | BUDGET    | PRO   | ECTED CAS | HREQUIRE | IENTS | SIX   | BALANCE  | FEDERAL - Other Princ      | ipal Arterial                               |
|              | COST        | THRU     | IN       | YEAR    | YEAR      | FOR   | PLANNING  | PURPOSES | ONLY  | YEAR  | то       | <u>STATE SYSTEM:</u> Prima | ſy                                          |
|              | (\$000)     | 2021     | 2021     | 2022    | 2023      | 2024  | 2025      | 2026     | 2027  | TOTAL | COMPLETE | Estimated Annual Aver      | <u>age Daily Traffic (vehicles per day)</u> |
| Planning     | 1,972       | 1,972    | 0        | 0       | 0         | 0     | 0         | 0        | 0     | 0     | 0        | <b>CURRENT (2021)</b>      | 36,300 - 43,600                             |
| Engineering  | 1,423       | 1,423    | 0        | 0       | 0         | 0     | 0         | 0        | 0     | 0     | 0        |                            |                                             |
| Right-of-way | 622         | 622      | 0        | 0       | 0         | 0     | 0         | 0        | 0     | 0     | 0        | PROJECTED (2041)           | 46,300 - 57,500                             |
| Utilities    | 19          | 19       | 0        | 0       | 0         | 0     | 0         | 0        | 0     | 0     | 0        |                            |                                             |
| Construction | 0           | 0        | 0        | 0       | 0         | 0     | 0         | 0        | 0     | 0     | 0        |                            |                                             |
| Total        | 4,036       | 4,036    | 0        | 0       | 0         | 0     | 0         | 0        | 0     | 0     | 0        |                            |                                             |
| Federal-Aid  | 1,372       | 1,372    | 0        | 0       | 0         | 0     | 0         | 0        | 0     | 0     | 0        |                            |                                             |
| Special      | 2,664       | 2,664    | 0        | 0       | 0         | 0     | 0         | 0        | 0     | 0     | 0        |                            |                                             |
| Other        | 0           | 0        | 0        | 0       | 0         | 0     | 0         | 0        | 0     | 0     | 0        |                            |                                             |