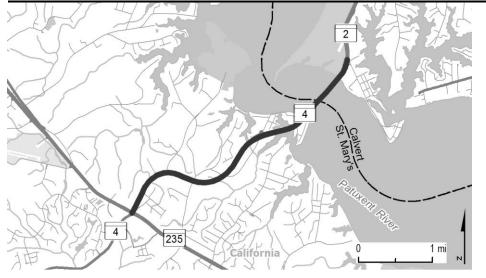

#### STATE HIGHWAY ADMINISTRATION -- Calvert County -- Line 2

PROJECT: MD 4, Patuxent Beach Road and Solomons Island Road

**DESCRIPTION:** Study to upgrade MD 4 between MD 2 and MD 235 (4.0 miles), including the Governor Thomas Johnson Memorial Bridge (bridge 04019) over the Patuxent River and the intersection at MD 235. This project will include bicycle and pedestrian accomodations as appropriate.

**<u>PURPOSE & NEED SUMMARY STATEMENT:</u>** MD 4 corridor improvements will reduce congestion and provide capacity for planned development.

| SMART GROWTH STATUS:                                                                           | Project Not Locatio | Not Subject to PFA La |                                             |  |  |  |
|------------------------------------------------------------------------------------------------|---------------------|-----------------------|---------------------------------------------|--|--|--|
| X         Project Inside PFA           Project Outside PFA         PFA Status Yet to Be Detted | ermined             | ·                     | thered<br>on Will Be Required<br>on Granted |  |  |  |

STATUS: Project on hold.

SIGNIFICANT CHANGE FROM FY 2021 - 26 CTP: None.

| POTENTIA     | AL FUNDING S | OURCE:     |          |         | X SPECIAL | <b>X</b> FEC | DERAL     | GENERAL    | OTHER |       |          | Classification:        |                                             |
|--------------|--------------|------------|----------|---------|-----------|--------------|-----------|------------|-------|-------|----------|------------------------|---------------------------------------------|
|              | TOTAL        |            |          |         |           |              |           |            |       |       |          | STATE - Intermediate A | rterial                                     |
| PHASE        | ESTIMATED    | EXPENDED   | EXPENDED | CURRENT | BUDGET    | PROJ         | ECTED CAS |            | IENTS | SIX   | BALANCE  | FEDERAL - Other Princi | pal Arterial                                |
|              | COST         | THRU       | IN       | YEAR    | YEAR      | FOR          | PLANNING  | PURPOSES O | ONLY  | YEAR  | то       | STATE SYSTEM: Primar   | у                                           |
|              | (\$000)      | 2021       | 2021     | 2022    | 2023      | 2024         | 2025      | 2026       | 2027  | TOTAL | COMPLETE | Estimated Annual Avera | <u>ige Daily Traffic (vehicles per day)</u> |
| Planning     | 4,941        | 4,941      | 0        | 0       | 0         | 0            | 0         | 0          | 0     | 0     | 0        | <b>CURRENT (2021)</b>  | 28,900                                      |
| Engineering  | 918          | 918        | 1        | 0       | 0         | 0            | 0         | 0          | 0     | 0     | 0        |                        |                                             |
| Right-of-way | 0            | 0          | 0        | 0       | 0         | 0            | 0         | 0          | 0     | 0     | 0        | PROJECTED (2041)       | 38,275                                      |
| Utilities    | 0            | 0          | 0        | 0       | 0         | 0            | 0         | 0          | 0     | 0     | 0        |                        |                                             |
| Construction | 0            | 0          | 0        | 0       | 0         | 0            | 0         | 0          | 0     | 0     | 0        |                        |                                             |
| Total        | 5,859        | 5,859      | 1        | 0       | 0         | 0            | 0         | 0          | 0     | 0     | 0        |                        |                                             |
| Federal-Aid  | 3,733        | 3,733      | (0)      | 0       | 0         | 0            | 0         | 0          | 0     | 0     | 0        |                        |                                             |
| Special      | 2,126        | 2,126      | 1        | 0       | 0         | 0            | 0         | 0          | 0     | 0     | 0        |                        |                                             |
| Other        | 0            | 0          | 0        | 0       | 0         | 0            | 0         | 0          | 0     | 0     | 0        |                        |                                             |
| STIP REFERE  | NCE #SM3511  | 12/01/2021 |          |         |           |              |           |            |       |       |          |                        |                                             |