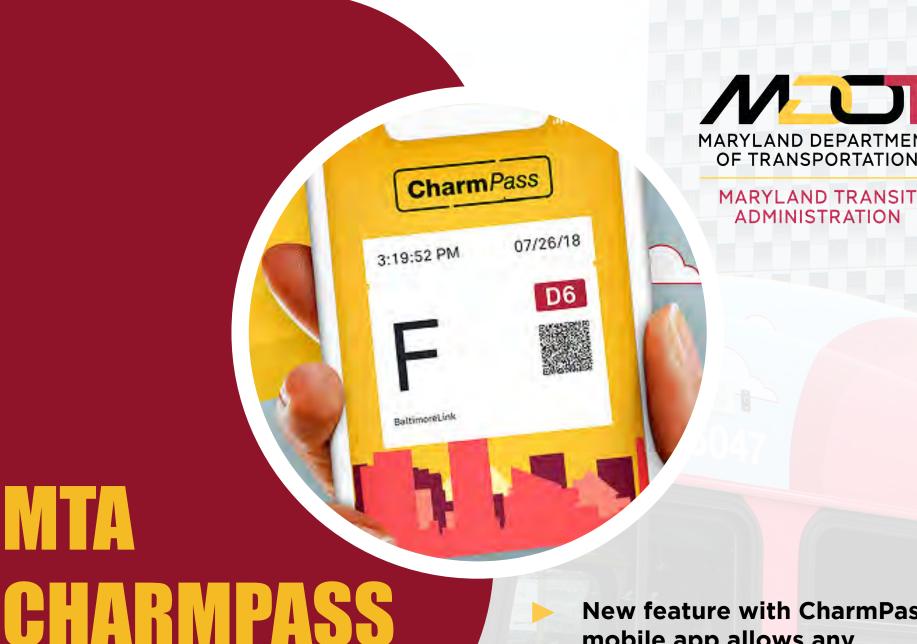

MTA

FARESHARE PROGRAM

- **New feature with CharmPass** mobile app allows any business or organization to provide MTA fare products to their employees (includes **Bus, Light Rail, Metro** Subway, Commuter Bus, and MARC)
- Pass products and pricing are unique to each organization and can be configured to meet your needs!
- All transactions are handled electronically, with no need for distribution or revenue collection.
- Participation in the program is free and can accommodate organizations of all sizes.
- Tickets are stored electronically and are available for immediate use when needed for travel.